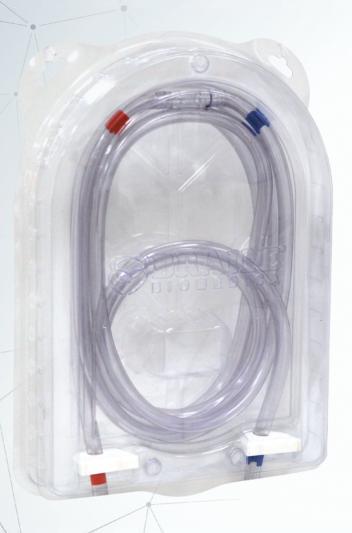

**Description:** The Tubing Sets for ECMO with BRCoating is indicated for long-term procedures as pulmonary and/or cardiac support. The tubes are pre assembled tray, made with polyvinyl chloride (PVC), connectors and medical level, non-toxic and biocompatible materials and has the coating treatment BRCoating.