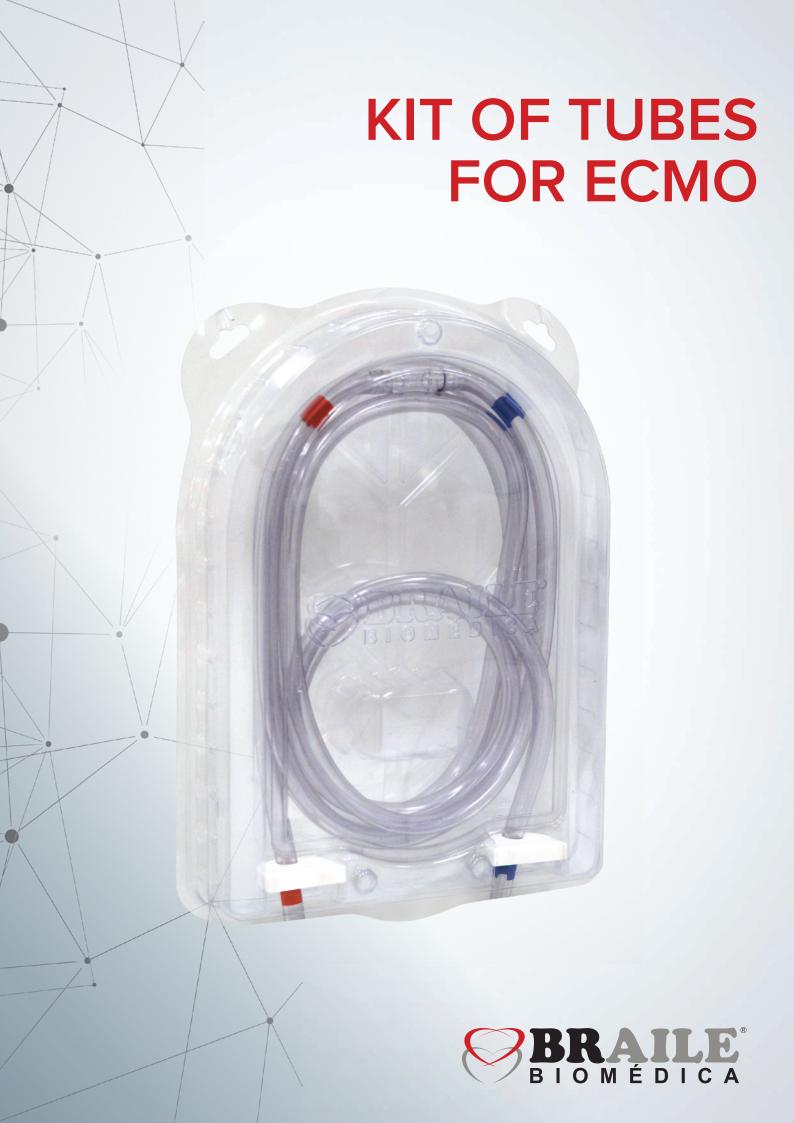

**Description:** The Tubing Sets for ECMO with BRCoating is indicated for long-term procedures as pulmonary and/or cardiac support. The tubes are pre assembled tray, made with polyvinyl chloride (PVC), connectors and medical level, non-toxic and biocompatible materials and has the coating treatment BRCoating.