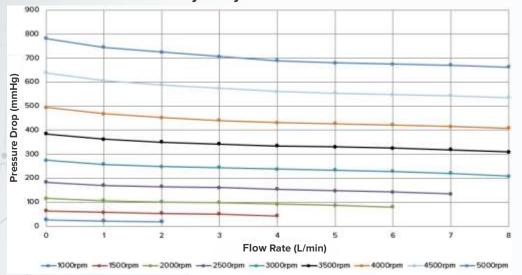

## **Hydrodynamic Performance**

Product covered with biocompatible BRCoating

A solution made of recombinat albumin wich covers the product's inner surface, reducing its interaction with blood.

|   | Features                 |            |  |
|---|--------------------------|------------|--|
|   | Maximum Flow Rate        | 1 - 7L/min |  |
|   | Centrifugal Pump Surface | 192m²      |  |
|   | Centrifugal Pump Prime   | 32ml       |  |
|   | Connectors               |            |  |
|   | Blood Inlet              | 3/8"       |  |
| - | Blood Outlet             | 3/8"       |  |