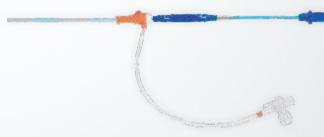

## IMPLANT INTRODUCED BY DISPLACEMENT INSIDE THE SHEATH

Hemostasis valve with handle of the coupled dilator

Femoral side cartridge inserted in the valve

3 Displacement rod indicating transfer

4 Transferred filter ready for release

5 Start of femoral side release

Braile Biomédica Indústria, Comércio e Representações Ltda.

Av. Pres. Juscelino K. de Oliveira, 1505 • Jardim Tarraf I
CEP 15091-450 • São José do Rio Preto • SP • Brasil
Telefone 17 2136 7000 • Fax 17 2136 7040
Other countries • Phone # (55) 17 2136 7000 • Fax 17 2136 7040
CNPJ: 52.828.936/0001-09
Responsável Técnico: Vladimir D. A. Ramirez • CRF/SP 9010
Registro ANVISA nº 10159030047
www.braile.com.br