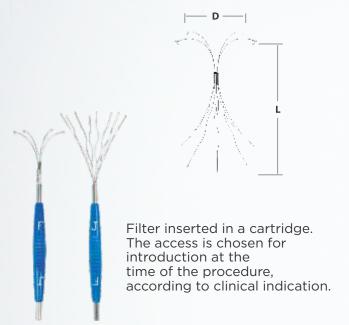

Permanent Filter in stainless steel.

Femoral or jugular access decided during the procedure.

Low profile, 7Fr.

Self-centering, with as a feand controlled release.

High efficiency of thrombus blocking.

Excellent radiopaque visualization.

| SHORT FILTER For inferior vena cava with a diameter varying between 18mm and 28mm |                       |
|-----------------------------------------------------------------------------------|-----------------------|
| CAVA DIAMETER<br>(MM)                                                             | FILTER LENGTH<br>(MM) |
| 18                                                                                | 56.3                  |
| 20                                                                                | 54.1                  |
| 22                                                                                | 52.7                  |
| 24                                                                                | 51.6                  |
| 26                                                                                | 50.5                  |
| 28                                                                                | 50.1                  |

| LONG FILTER For inferior vena cava with a diameter varying between 28mm and 35mm |                       |
|----------------------------------------------------------------------------------|-----------------------|
| CAVA DIAMETER<br>(MM)                                                            | FILTER LENGTH<br>(MM) |
| 28                                                                               | 74.1                  |
| 30                                                                               | 72.7                  |
| 32                                                                               | 71.5                  |
| 34                                                                               | 70.3                  |
| 35                                                                               | 70.0                  |