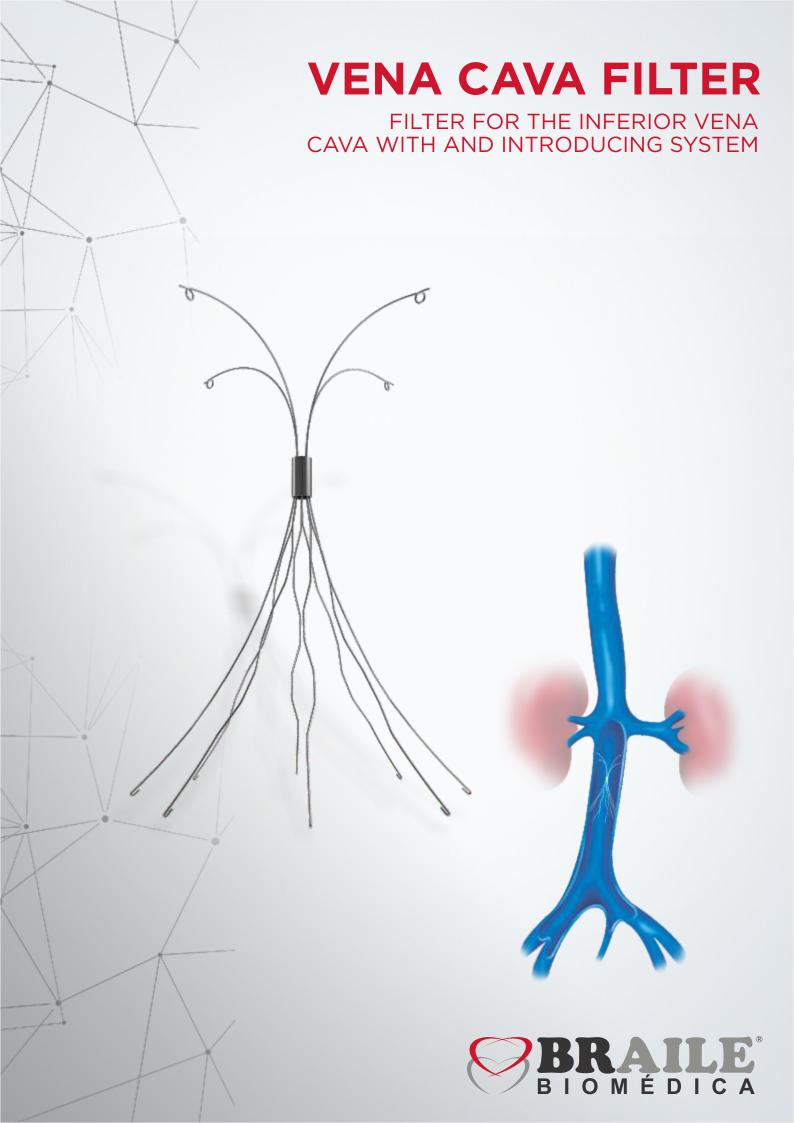

Permanent Filter in stainless steel.

Femoral or jugular access decided during the procedure.

Low profile, 7Fr.

Self-centering, with as a feand controlled release.

High efficiency of thrombus blocking.

Excellent radiopaque visualization.