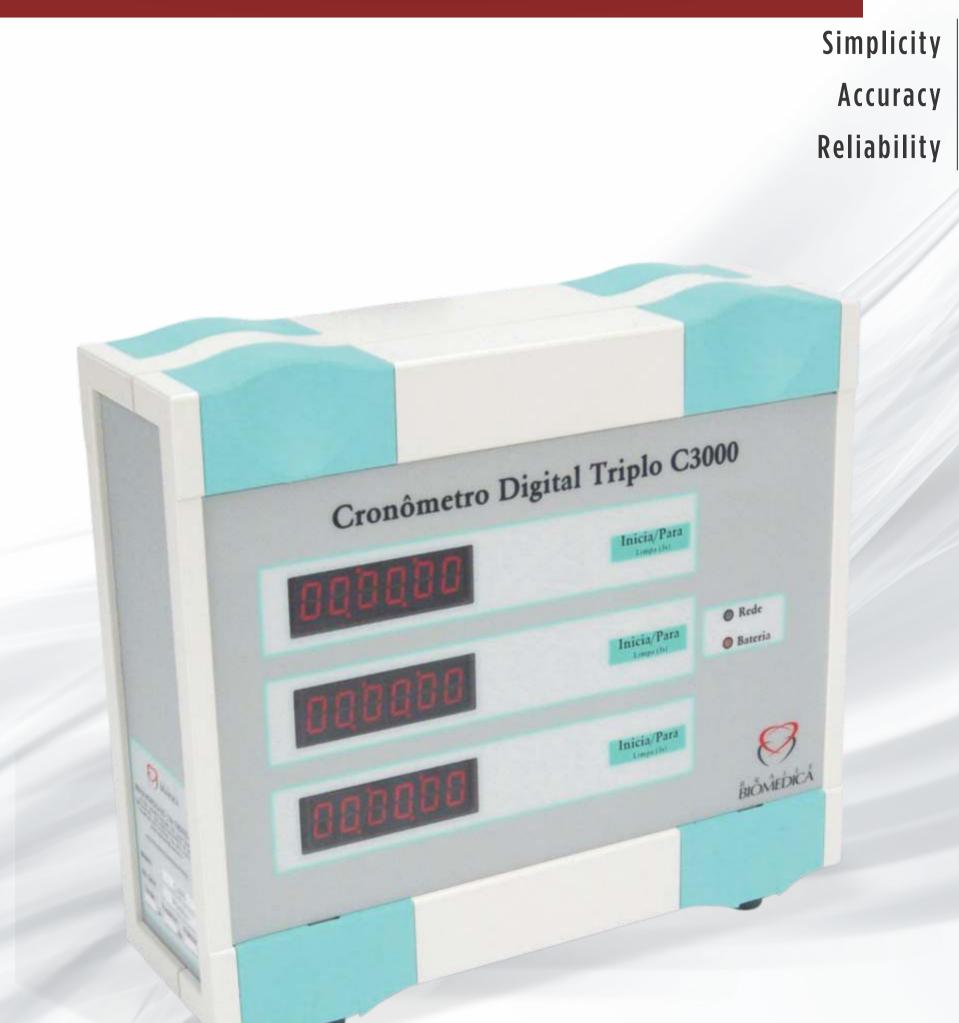

## BIOMÉDICA

The Digital Triple Chronometer c3000 Braile Biomedica comprises three high accuracy chronometer coupled to a single box and having independent operation. It works with a 9.6 V built-in battery which can be recharged and/or connected to the power grid, providing a continuous operation even when the local network power source is not available; microprocessed circuit for better reliability and clamp for attachment with two positions (vertical and horizontal). The Chronometer is intended for recording the time of the many surgical steps, such as: time of surgery, time of campling, time of cardioplegia, etc.

#### Code

353856 Digital Triple Chronometer

### **Technical Specifications**

Accuracy Display capacitu Duration of Battery 99,0% (25°C) 99:59:59 (h:m:s) 2 hours power grid or battery

**Braile Biomédica Indústria, Comércio e Representações Ltda.** Av. Pres. Juscelino K. de Oliveira, 1505 • Jardim Tarraf I CEP 15091-450 • São José do Rio Preto • SP • Brasil Telefone 17 2136 7000 • Fax 17 2136 7040 Other countries • Phone # (55) 17 2136 7000 • Fax 17 2136 7040 CNPJ: 52.828.936/0001-09 Responsável Técnico: Vladimir D. A. Ramirez • CRF/SP 9010