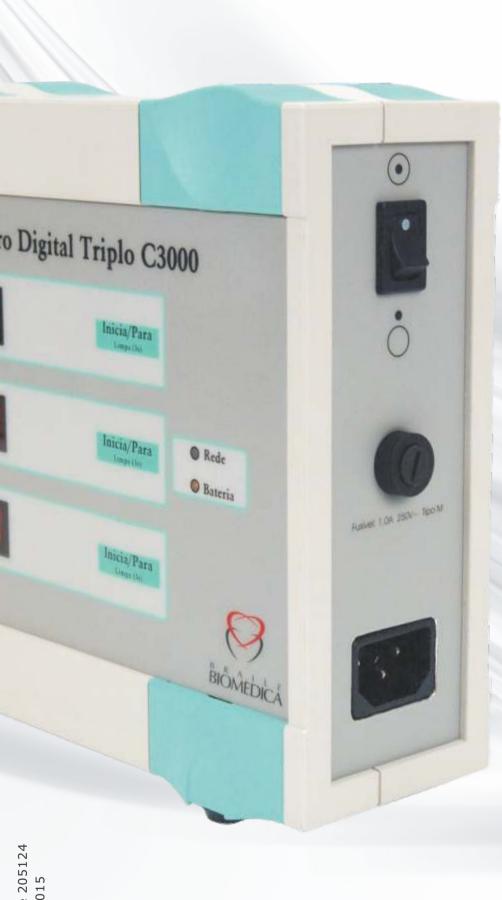

## BIOMÉDICA

The Digital Triple Chronometer c3000 Braile Biomedica comprises three high accuracy chronometer coupled to a single box and having independent operation. It works with a 9.6 V built-in battery which can be recharged and/or connected to the power grid, providing a continuous operation even when the local network power source is not available; microprocessed circuit for better reliability and clamp for attachment with two positions (vertical and horizontal). The Chronometer is intended for recording the time of the many surgical steps, such as: time of surgery, time of campling, time of cardioplegia, etc.

### **Technical Specifications**

Accuracy Display capacitu Duration of Battery 99,0% (25°C) 99:59:59 (h:m:s) 2 hours power grid or battery

**Braile Biomédica Indústria, Comércio e Representações Ltda.** Av. Pres. Juscelino K. de Oliveira, 1505 • Jardim Tarraf I CEP 15091-450 • São José do Rio Preto • SP • Brasil Telefone 17 2136 7000 • Fax 17 2136 7040 Other countries • Phone # (55) 17 2136 7000 • Fax 17 2136 7040 CNPJ: 52.828.936/0001-09 Responsável Técnico: Vladimir D. A. Ramirez • CRF/SP 9010