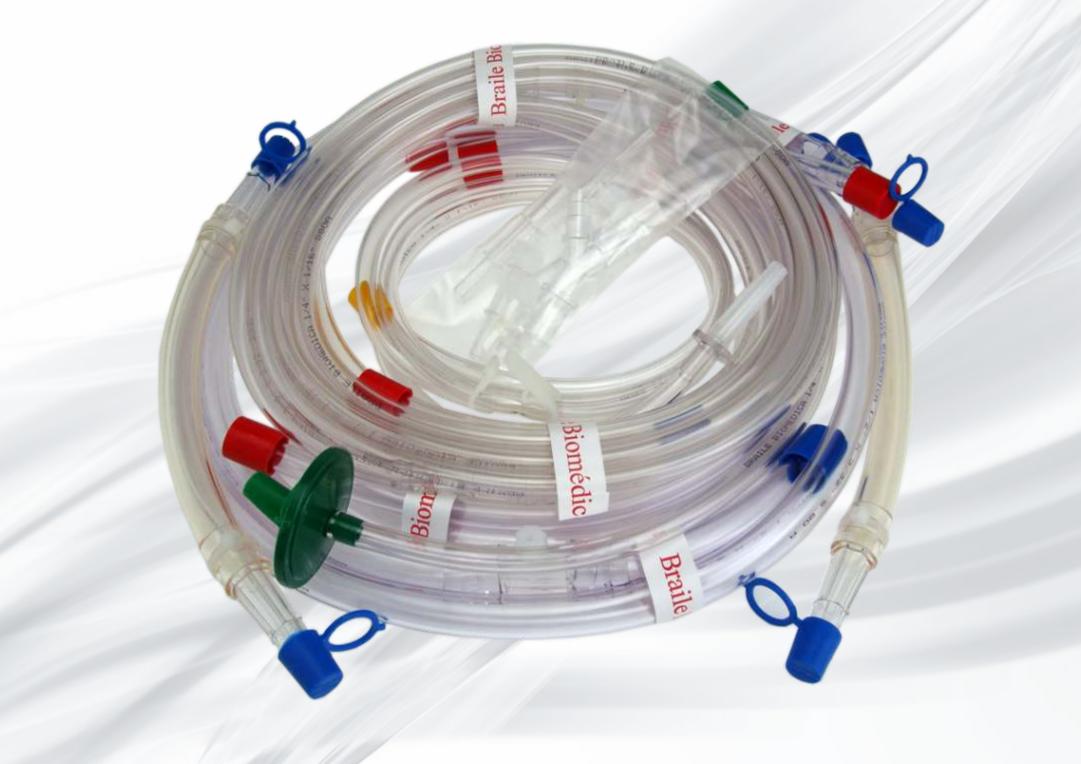

## BIOMÉDICA

**Description:** The Kit of Tubes for Cardiopulmonary Bypass comprises kits of tubes made of polyvinyl chloride (PVC), connectors and accessories made of medical level, non-toxic and biocompatible materials.

**Indication:** The Kit of Tubes for Cardiopulmonary Bypass is intended for delivering physiological solution, blood, water and gases during cardiopulmonary bypass procedures in cardiac surgeries.

Code 9975 Kit of Tubes for Cardiopulmonary Bypass Biomédic Bra 600255