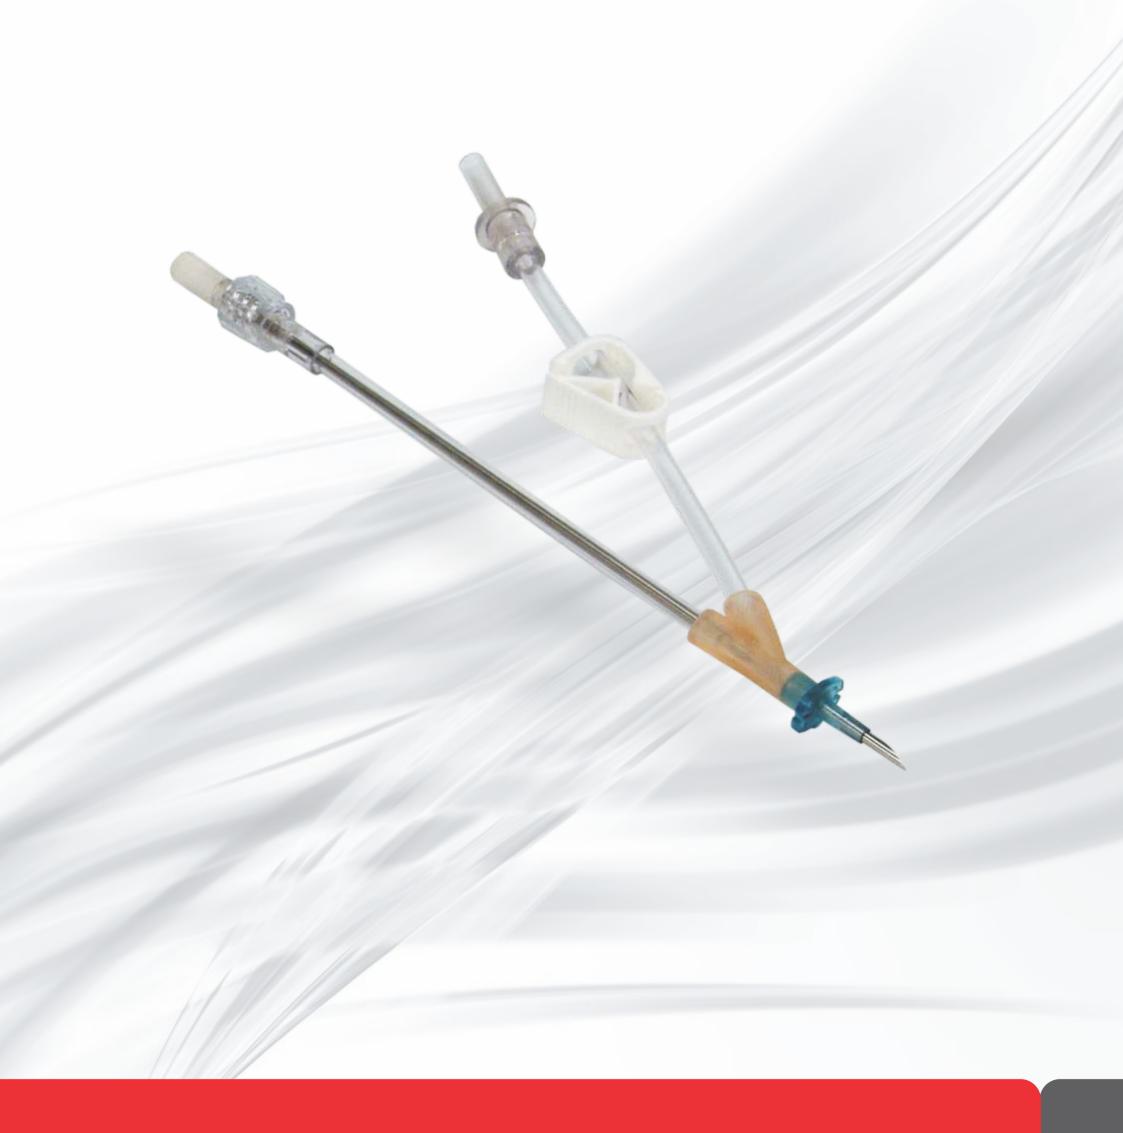

## Cannula for Antegrade Cardioplegia

**Indication:** The Cannula for Antegrade Cardioplegia is intended for infusion of cardioplegic solution, using antegrade route in procedures with cardiopulmonary bypass.

## **Technical Specifications**

Cannula Material
Diameter of Cannula Body
Cannula Length
Tip Diameter
Needle Material
Needle Specifications
Cannula Adapter
Vent Line Connector
Vent Line Length

PVC 12 Fr 20 cm 9 Fr Aço Inox 14 G *luer lock* fêmea 1/4"