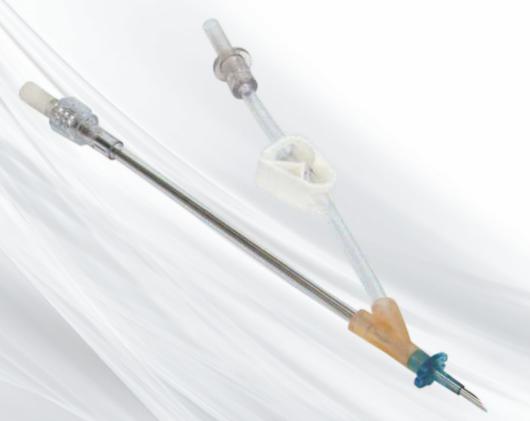

## Cannula for Antegrade Cardioplegia

**Indication:** The Cannula for Antegrade Cardioplegia is intended for infusion of cardioplegic solution, using antegrade route in procedures with cardiopulmonary bypass.

## **Technical Specifications**

Cannula Material
Diameter of Cannula Body
Cannula Length
Tip Diameter
Needle Material
Needle Specifications
Cannula Adapter
Vent Line Connector
Vent Line Length

PVC 12 Fr 20 cm 9 Fr Aço Inox 14 G *luer lock* fêmea 1/4"