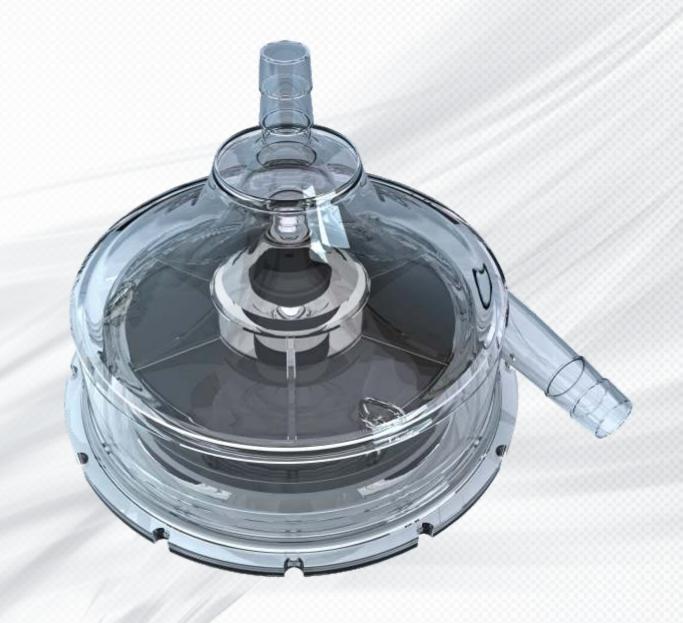

# CENTRIFLUX Centrifugal Pump CentriFlux BR-100

www.braile.com.br

- ▶ Body and inner assembly made of injected polycarbonate with a profile that permits the reduction of hemolytic trauma, usually associated with ECC procedures.
- ▶ Axle and bearing made of stainless steel, sealed with biocompatible elastomer.
- ▶ Easy priming and air bubble removal.
- ▶ Intended for blood pumping in cardiopulmonary bypass procedures (with ECC or mini ECC), with a maximum 6-hour duration.