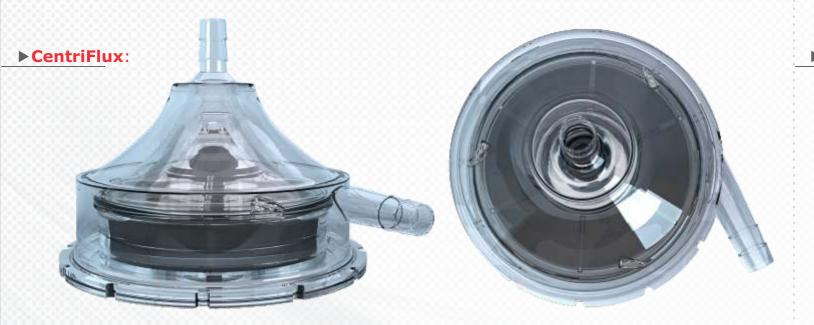

# CENTRIFLUX Centrifugal Pump CentriFlux BR-100

www.braile.com.br

- ▶ Body and inner assembly made of injected polycarbonate with a profile that permits the reduction of hemolytic trauma, usually associated with ECC procedures.
- ▶ Axle and bearing made of stainless steel, sealed with biocompatible elastomer.
- ▶ Easy priming and air bubble removal.
- ▶ Intended for blood pumping in cardiopulmonary bypass procedures (with ECC or mini ECC), with a maximum 6-hour duration.