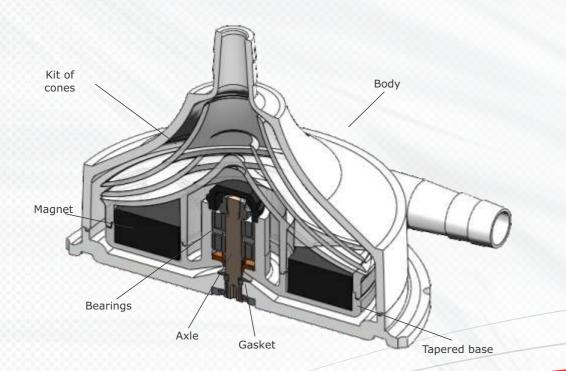

# CENTRIFLUX Centrifugal Pump CentriFlux BR-100

www.braile.com.br

- ▶ Body and inner assembly made of injected polycarbonate with a profile that permits the reduction of hemolytic trauma, usually associated with ECC procedures.
- ▶ Axle and bearing made of stainless steel, sealed with biocompatible elastomer.
- ▶ Easy priming and air bubble removal.
- ▶ Intended for blood pumping in cardiopulmonary bypass procedures (with ECC or mini ECC), with a maximum 6-hour duration.