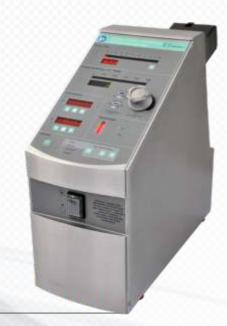

# **CENTRIPUMP**

Centrifugal Pump Module CentriFlux BRB-100 ANVISA Registration no. 10159030097

Braile Biomédica Indústria, Comércio e Representações Ltda. Av. Pres. Juscelino K. de Oliveira, 1505 • Jardim Tarraf I Zipe Code 15091-450 • São José do Rio Preto • SP • Brazil Phone #55 17 2136 7000 • Fax #55 17 2136 7040 Federal Tax ID: 52.828.936/0001-09 Technician in charge: Vladimir D. A. Ramirez • CRF/SP 9010 ANVISA Reg. nº 10159030098 www.braile.com.br