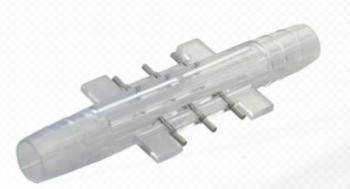

▶ CentriProbe: Sensor for measuring the actual blood flow, which is used coupled to the flow meter of Centrifugal Pump Module CentriPump BR-100 and connected to CentriFlux outlet. Shape of disposable 3/8" straight connector, made of injected polycarbonate with stainless steel electrodes.